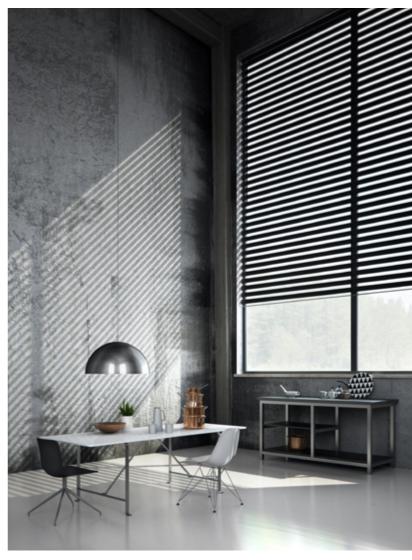

DUO ROLLER BLINDS

# CONTEMPORARY SHADING

Merging the structure of woven and sheer fabrics, Softshade presents a collection of elegant duo roller blinds.

Sophisticated fabrics in a selection of enhanced textured weaves and exclusively woven jacquards perfectly combine with delicate sheer voiles to create a soft light experience.

Softshade roller blinds present two layers of intricately woven luxurious fabrics that move simultaneously for desired and precise light control. Easily operated in the same way as a traditional roller blind, the fabric layers can be positioned smoothly to offer a view to the exterior or positioned for complete privacy.