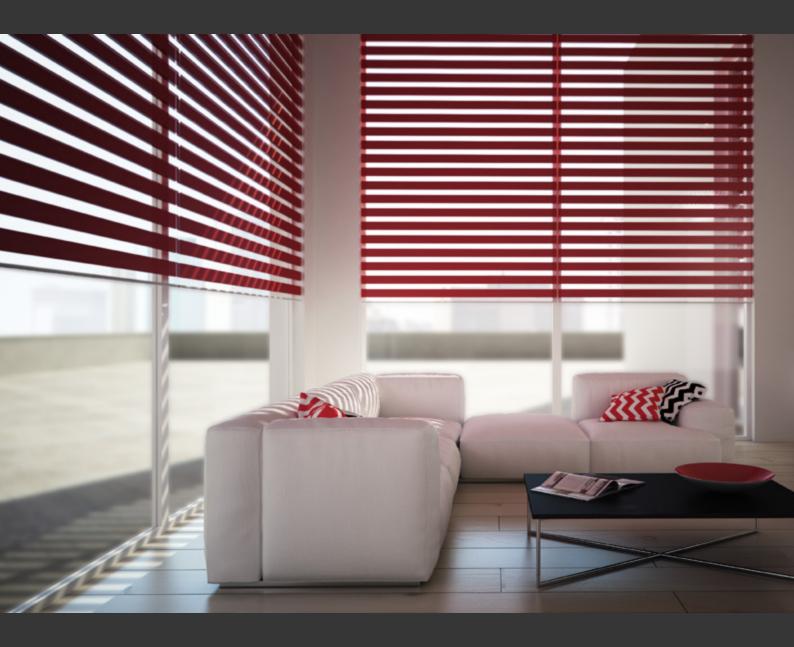

DUO ROLLER BLINDS

Softshade roller blinds present two layers of intricately woven luxurious fabrics that move simultaneously for desired and precise light control. Easily operated in the same way as a traditional roller blind, the fabric layers can be positioned smoothly to offer a view to the exterior or positioned for complete privacy.