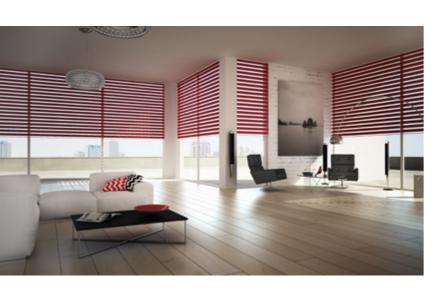

DUO ROLLER BLINDS

# CONTEMPORARY SHADING

Merging the structure of woven and sheer fabrics, Softshade presents a collection of elegant duo roller blinds.

Sophisticated fabrics in a selection of enhanced textured weaves and exclusively woven jacquards perfectly combine with delicate sheer voiles to create a soft light experience.

Softshade roller blinds present two layers of intricately woven luxurious fabrics that move simultaneously for desired and precise light control. Easily operated in the same way as a traditional roller blind, the fabric layers can be positioned smoothly to offer a view to the exterior or positioned for complete privacy.